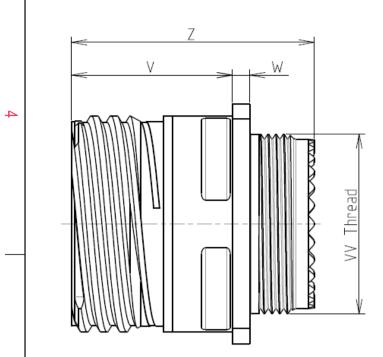

| Connector dimension |               |  |  |
|---------------------|---------------|--|--|
| Dim                 | Nominal       |  |  |
| Р                   | 3.91±0.2      |  |  |
| РР                  | 6.15±0.2      |  |  |
| R1                  | 34.93         |  |  |
| R2                  | 31.75         |  |  |
| S                   | 42.9±0.3      |  |  |
| V                   | 20.07+0/-1.25 |  |  |
| W                   | 2.1/3.2       |  |  |
| Z                   | 31.5 Max      |  |  |
| VV THREAD           | M34x1-6g      |  |  |
|                     |               |  |  |