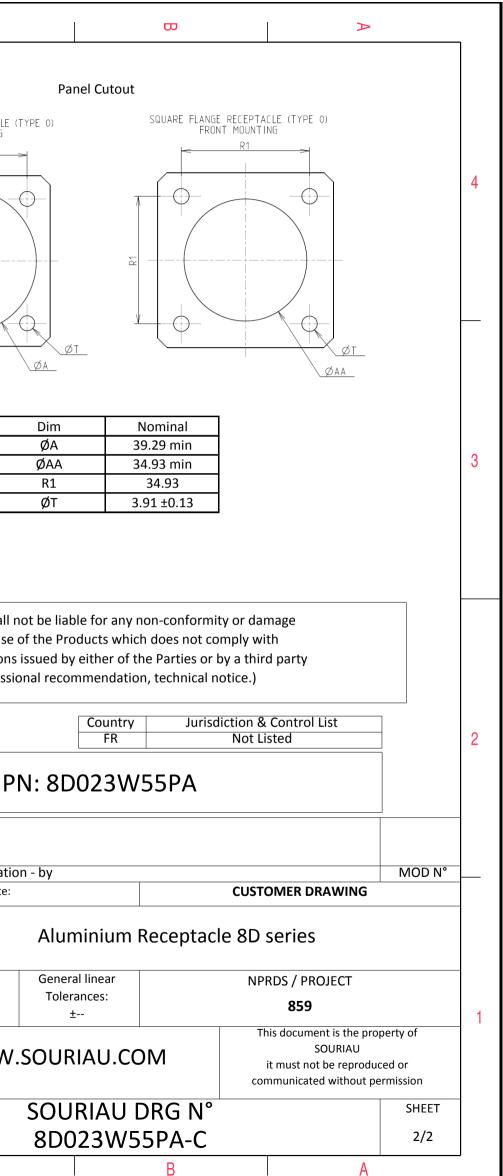

## 23 W BASIC SERIES: 8D 0 55 Ρ А -SHELL TYPE : Square Flange Receptacle CONTACT TYPE : Standard Crimp Contact SHELL SIZE : 23 CONTACT TYPE : PIN(500 Matings) PLATING : W = Olive drab Cadmium

F

G

|                                                                                                                                 | ω                                                                                      |                           | А                         |              |   |
|---------------------------------------------------------------------------------------------------------------------------------|----------------------------------------------------------------------------------------|---------------------------|---------------------------|--------------|---|
|                                                                                                                                 |                                                                                        |                           |                           |              | 4 |
| LAYOUT SHOWN A                                                                                                                  | S EXAMPLE                                                                              |                           |                           |              | 3 |
|                                                                                                                                 | which does not co<br>r of the Parties or b<br>dation, technical n<br>intry Jurisd<br>R | mply with<br>by a third p | arty<br>ntrol List        |              | 2 |
| ation - by<br>te:                                                                                                               |                                                                                        | CUSTOM                    | ER DRAWING                | MOD N°       |   |
| Aluminium Receptacle 8D series                                                                                                  |                                                                                        |                           |                           |              |   |
| General linea<br>Tolerances:<br>±                                                                                               |                                                                                        |                           | 5 / PROJECT<br><b>859</b> |              | 1 |
| W.SOURIAU.COM This document is the property of   SOURIAU SOURIAU   it must not be reproduced or communicated without permission |                                                                                        |                           |                           |              |   |
|                                                                                                                                 | U DRG N°<br>W55PA-C                                                                    | <u> </u>                  |                           | SHEET<br>1/2 |   |
|                                                                                                                                 | В                                                                                      |                           | А                         |              | , |