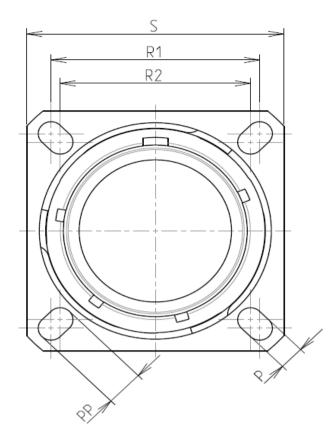

| Connector dimension |               |  |  |
|---------------------|---------------|--|--|
| Dim                 | Nominal       |  |  |
| Р                   | 3.91±0.2      |  |  |
| РР                  | 6.15±0.2      |  |  |
| R1                  | 34.93         |  |  |
| R2                  | 31.75         |  |  |
| S                   | 42.9±0.3      |  |  |
| V                   | 20.07+0/-1.25 |  |  |
| W                   | 2.1/3.2       |  |  |
| Z                   | 31.5 Max      |  |  |
| VV THREAD           | M34x1-6g      |  |  |
|                     |               |  |  |